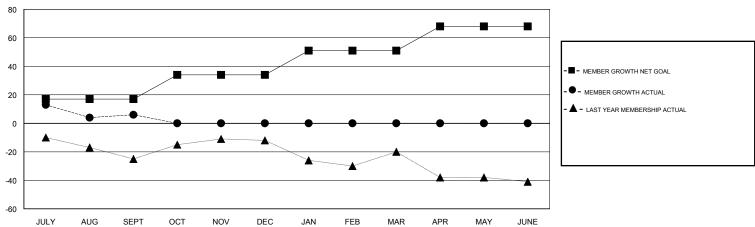

## GOALS AND ACTUAL MEMBERS CUMULATIVE

| DROPPED CLUBS: 0  DROPPED MEMBERS |    | 18 CLUBS OF 49 ADDED 1 OR MORE<br>NEW MEMBERS | GENDER DISTRIBUTION  MALE 1,228 (74.33%)  FEMALE 424 (25.67%)  Women Percentage Fiscal Year Goal: 25% |              |     |
|-----------------------------------|----|-----------------------------------------------|-------------------------------------------------------------------------------------------------------|--------------|-----|
| DECEASED                          | 5  | CLICK HERE FOR CUMULATIVE                     | TOTAL FAMILY UNIT MEMBERS                                                                             |              | 385 |
| CLUB CANCELLED                    | 0  | MEMBERSHIP DATA                               |                                                                                                       | N/N/O 1141 F | 197 |
| OTHER 36                          |    |                                               | FAMILY MEMBERS PAYING HALF DUES                                                                       |              | 197 |
| TOTAL                             | 41 |                                               |                                                                                                       |              |     |